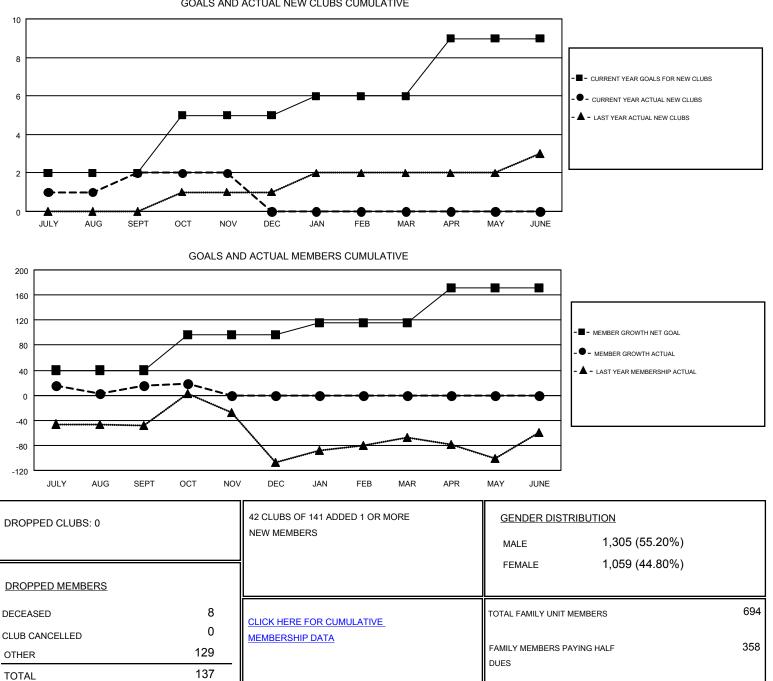

## **RASHMI KOOVERJEE** GMT

| Clubs<br>RESULTS FOR 2018-2019 |   |   |   | Members<br>RESULTS FOR 2018-2019 |    |     |    |
|--------------------------------|---|---|---|----------------------------------|----|-----|----|
|                                |   |   |   |                                  |    |     |    |
| JULY/AUG/SEPT                  | 2 | 2 | 0 | JULY/AUG/SEPT                    | 40 | 119 | 91 |
| OCT/NOV/DEC                    | 3 | 0 | 0 | OCT/NOV/DEC                      | 56 | 34  | 46 |
| JAN/FEB/MAR                    | 1 | 0 | 0 | JAN/FEB/MAR                      | 20 | 0   | 0  |
| APR/MAY/JUNE                   | 3 | 0 | 0 | APR/MAY/JUNE                     | 56 | 0   | 0  |

GOALS AND ACTUAL NEW CLUBS CUMULATIVE

MBR0181